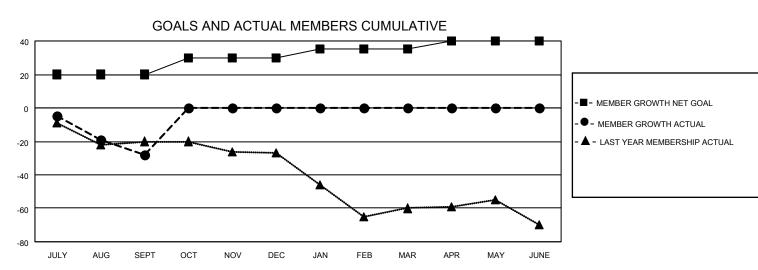

## MONTHLY MEMBERSHIP PROGRESS REPORT

LOCATION TEXAS District 2 X3 Results as of: 9/30/2021

| Clubs RESULTS FOR 2021-2022 |   |   |   | Members RESULTS FOR 2021-2022 |    |    |    |
|-----------------------------|---|---|---|-------------------------------|----|----|----|
|                             |   |   |   |                               |    |    |    |
| JULY/AUG/SEPT               | 0 | 0 | 1 | JULY/AUG/SEPT                 | 20 | 62 | 84 |
| OCT/NOV/DEC                 | 0 | 0 | 0 | OCT/NOV/DEC                   | 10 | 0  | 0  |
| JAN/FEB/MAR                 | 1 | 0 | 0 | JAN/FEB/MAR                   | 5  | 0  | 0  |
| APR/MAY/JUNE                | 1 | 0 | 0 | APR/MAY/JUNE                  | 5  | 0  | 0  |